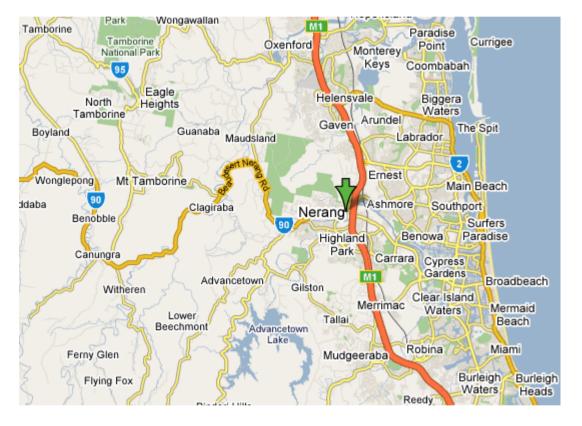

Important – Please call us if you are running late and make sure that you have given us YOUR MOBILE PHONE NUMBER.

If driving down the M1 take exit for Nerang South or Nerang North and head into Central Nerang. Nerang Fair is the Shopping Centre on the road to Beaudesert, next to the 7/11 petrol station and has Coles prominently signed. Our driver will collect you in a bus from the Coles Carpark at the time you were given when you you're your reservation. Please DO NOT park in the 7/11 car park.