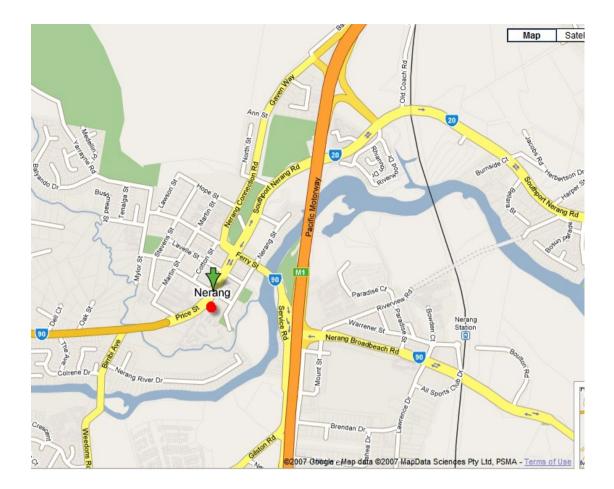

Important – Please call us if you are running late and make sure that you have given us YOUR MOBILE PHONE NUMBER.

If driving down the M1 take exit for Nerang South or Nerang North and head into Central Nerang. Nerang Fair is the Shopping Centre on the road to Beaudesert, next to the 7/11 petrol station and has Coles prominently signed. Our driver will collect you in a bus from the Coles Carpark at the time you were given when you you're your reservation. Please DO NOT park in the 7/11 car park.